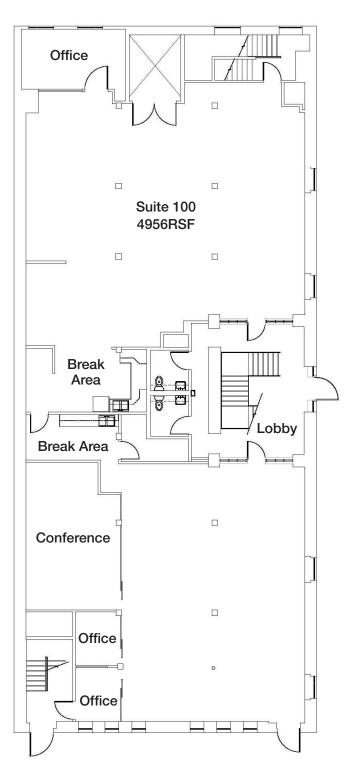

### 1925 Blake St | Denver CO 80202

**Building** 

Size: 15,149 SF

Available: Suite 100/150

2363 to 4956 SF

Suite 200 2347 SF

Lease Rate: \$38/SF Modified Gross

**Expenses:** Tenant pays own electricity,

janitorial, phone & internet

Stories:

County: Denver

Year Built: 1890 original brick & timber

construction. Suites updated

in 2017

Access: Suites 100 and 200 have

private entrances from

Blake St.

Location: 1/2 block from Coors Field

and McGregor Square

George Moseley 303-741-2500 9025 East Kenyon Avenue Ste 100 Denver. CO 80237

gmoseley@sg-realty.com www.sg-realty.com











1925 Blake St | Denver CO 80202



McGregor Square



Coors Field

1925 Blake St | Denver CO 80202

#### Entire Suite 100







1925 Blake St | Denver CO 80202

#### Demised Suite 100







1925 Blake St | Denver CO 80202

#### Demised Suite 150







1925 Blake St | Denver CO 80202

#### Suite 200







1925 Blake St | Denver CO 80202