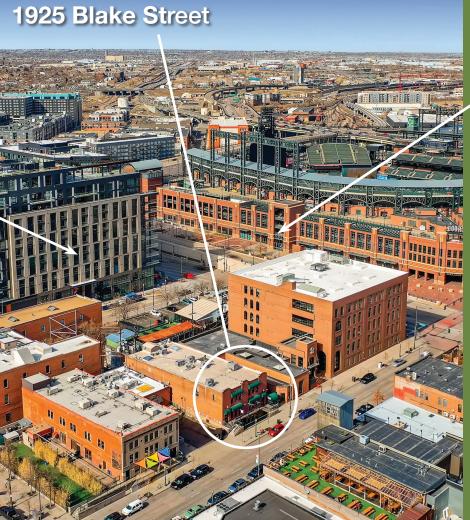

Blake St.

Location: 1/2 block from Coors Field

and McGregor Square

George Moseley 303-741-2500 9025 East Kenyon Avenue Ste 100 Denver. CO 80237

gmoseley@sg-realty.com www.sg-realty.com

1925 Blake St | Denver CO 80202

McGregor Square

Coors Field

1925 Blake St | Denver CO 80202