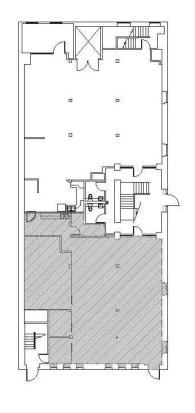

### 1925 Blake St | Denver CO 80202

**Building** 

Size: 15,149 SF

Available: Suite 100/150

2363 to 4956 SF

Suite 200 2347 SF

Lease Rate: \$38/SF Modified Gross

**Expenses:** Tenant pays own electricity,

janitorial, phone & internet

Stories:

County: Denver

Year Built: 1890 original brick & timber

construction. Suites updated

in 2017

Access: Suites 100 and 200 have

private entrances from

Blake St.

Location: 1/2 block from Coors Field

and McGregor Square

George Moseley 303-741-2500 9025 East Kenyon Avenue Ste 100 Denver. CO 80237

gmoseley@sg-realty.com www.sg-realty.com











1925 Blake St | Denver CO 80202



McGregor Square



Coors Field

1925 Blake St | Denver CO 80202

#### Entire Suite 100







1925 Blake St | Denver CO 80202

#### Demised Suite 100







1925 Blake St | Denver CO 80202

#### Demised Suite 150







1925 Blake St | Denver CO 80202

#### Suite 200







1925 Blake St | Denver CO 80202