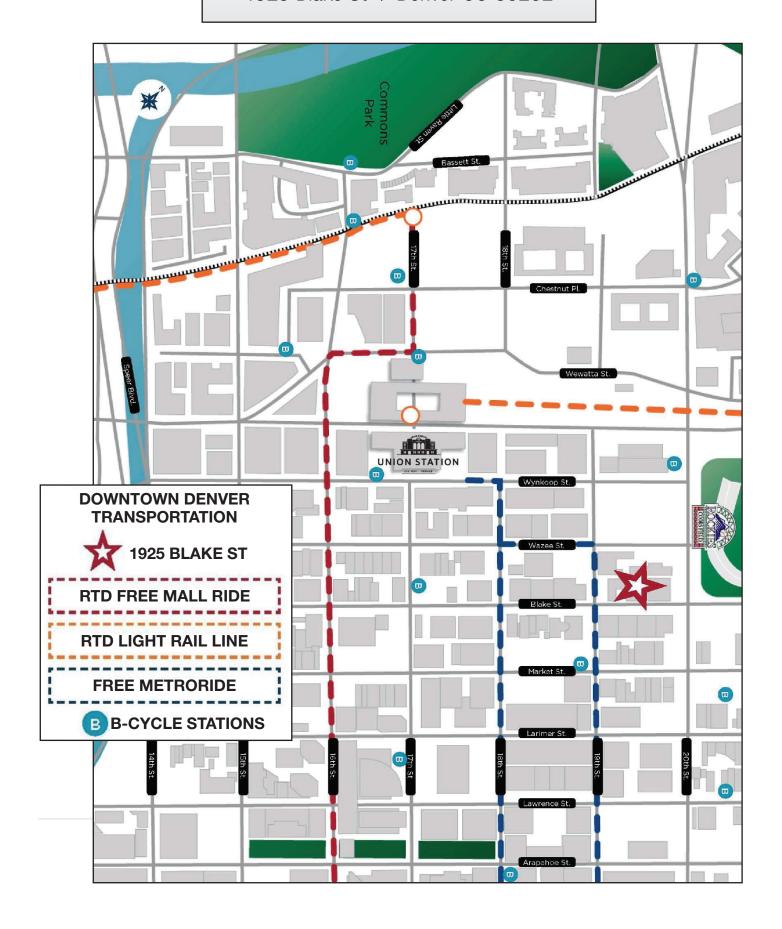

Blake St.

Location: 1/2 block from Coors Field

and McGregor Square

George Moseley 303-741-2500 9025 East Kenyon Avenue Ste 100 Denver. CO 80237

gmoseley@sg-realty.com www.sg-realty.com

1925 Blake St | Denver CO 80202