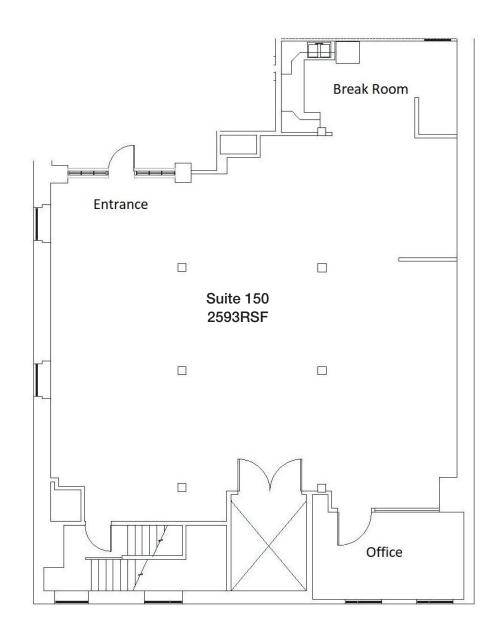

: 15,149 SF

Available: Suite 100/150

2363 to 4956 SF

Suite 200 2347 SF

Lease Rate: \$38/SF Modified Gross

**Expenses:** Tenant pays own electricity,

janitorial, phone & internet

Stories:

County: Denver

Year Built: 1890 original brick & timber

construction. Suites updated

in 2017

Access: Suites 100 and 200 have

private entrances from

Blake St.

Location: 1/2 block from Coors Field

and McGregor Square

George Moseley 303-741-2500 9025 East Kenyon Avenue Ste 100 Denver. CO 80237

gmoseley@sg-realty.com www.sg-realty.com











1925 Blake St | Denver CO 80202



McGregor Square



Coors Field

1925 Blake St | Denver CO 80202

#### Entire Suite 100







1925 Blake St | Denver CO 80202

#### Demised Suite 100







1925 Blake St | Denver CO 80202

#### Demised Suite 150







1925 Blake St | Denver CO 80202

#### Suite 200







1925 Blake St | Denver CO 80202