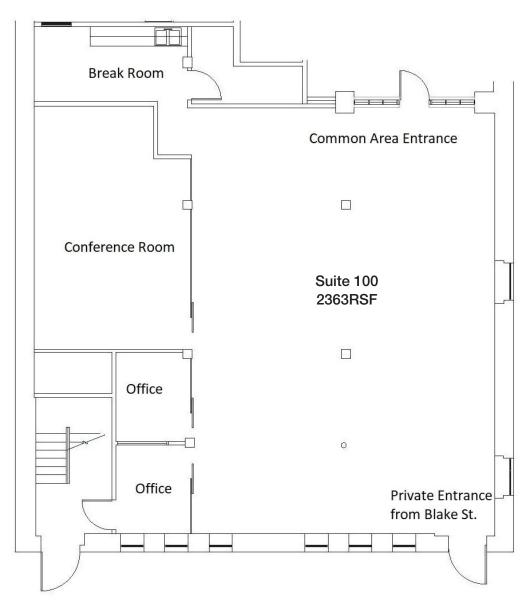

### 1925 Blake St | Denver CO 80202

**Building** 

Size: 15,149 SF

Available: Suite 100/150

2363 to 4956 SF

Suite 200 2347 SF

Lease Rate: \$38/SF Modified Gross

**Expenses:** Tenant pays own electricity,

janitorial, phone & internet

Stories:

County: Denver

Year Built: 1890 original brick & timber

construction. Suites updated

in 2017

Access: Suites 100 and 200 have

private entrances from

Blake St.

Location: 1/2 block from Coors Field

and McGregor Square

George Moseley 303-741-2500 9025 East Kenyon Avenue Ste 100 Denver. CO 80237

gmoseley@sg-realty.com www.sg-realty.com











1925 Blake St | Denver CO 80202



McGregor Square



Coors Field

1925 Blake St | Denver CO 80202

#### Entire Suite 100







1925 Blake St | Denver CO 80202

#### Demised Suite 100







1925 Blake St | Denver CO 80202

#### Demised Suite 150







1925 Blake St | Denver CO 80202

#### Suite 200







1925 Blake St | Denver CO 80202