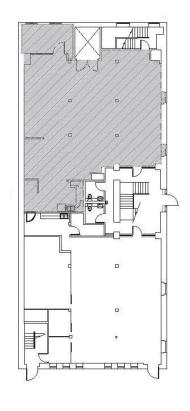

ze: 15,149 SF

Available: Suite 100/150

2363 to 4956 SF

Suite 200 2347 SF

Lease Rate: \$38/SF Modified Gross

**Expenses:** Tenant pays own electricity,

janitorial, phone & internet

Stories:

County: Denver

Year Built: 1890 original brick & timber

construction. Suites updated

in 2017

Access: Suites 100 and 200 have

private entrances from

Blake St.

Location: 1/2 block from Coors Field

and McGregor Square

George Moseley 303-741-2500 9025 East Kenyon Avenue Ste 100 Denver. CO 80237

gmoseley@sg-realty.com www.sg-realty.com











1925 Blake St | Denver CO 80202



McGregor Square



Coors Field

1925 Blake St | Denver CO 80202

#### Entire Suite 100







1925 Blake St | Denver CO 80202

#### Demised Suite 100







1925 Blake St | Denver CO 80202

#### Demised Suite 150







1925 Blake St | Denver CO 80202

#### Suite 200







1925 Blake St | Denver CO 80202