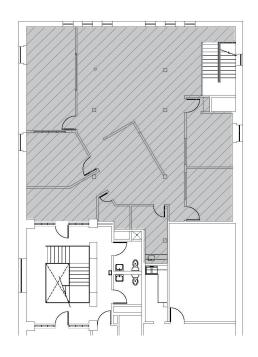

F

Suite 200 2347 SF

Lease Rate: \$38/SF Modified Gross

**Expenses:** Tenant pays own electricity,

janitorial, phone & internet

Stories:

County: Denver

Year Built: 1890 original brick & timber

construction. Suites updated

in 2017

Access: Suites 100 and 200 have

private entrances from

Blake St.

Location: 1/2 block from Coors Field

and McGregor Square

George Moseley 303-741-2500 9025 East Kenyon Avenue Ste 100 Denver. CO 80237

gmoseley@sg-realty.com www.sg-realty.com











1925 Blake St | Denver CO 80202



McGregor Square



Coors Field

1925 Blake St | Denver CO 80202

#### Entire Suite 100







1925 Blake St | Denver CO 80202

#### Demised Suite 100







1925 Blake St | Denver CO 80202

#### Demised Suite 150







1925 Blake St | Denver CO 80202

#### Suite 200







1925 Blake St | Denver CO 80202