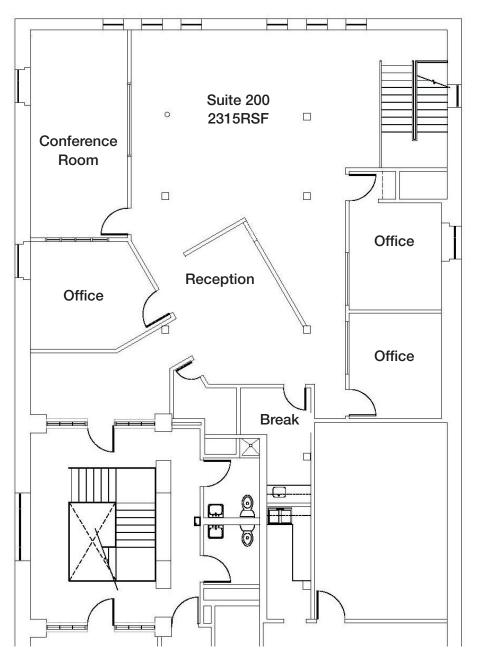

Suite 200 2347 SF

Lease Rate: \$38/SF Modified Gross

**Expenses:** Tenant pays own electricity,

janitorial, phone & internet

Stories:

County: Denver

Year Built: 1890 original brick & timber

construction. Suites updated

in 2017

Access: Suites 100 and 200 have

private entrances from

Blake St.

Location: 1/2 block from Coors Field

and McGregor Square

George Moseley 303-741-2500 9025 East Kenyon Avenue Ste 100 Denver. CO 80237

gmoseley@sg-realty.com www.sg-realty.com











1925 Blake St | Denver CO 80202



McGregor Square



Coors Field

1925 Blake St | Denver CO 80202

#### Entire Suite 100







1925 Blake St | Denver CO 80202

#### Demised Suite 100







1925 Blake St | Denver CO 80202

#### Demised Suite 150







1925 Blake St | Denver CO 80202

#### Suite 200







1925 Blake St | Denver CO 80202